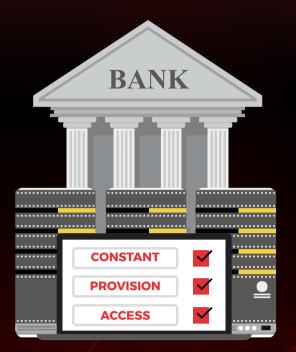

Similar situations arose causing some banks, at huge cost, to return to paper based communications while others have provided information on CDs or DVDs.

An IT system that **is constant** with no possibility of a service provider changing information, **has provision** so information can be provided in a timely manner and **easily accessible** for customers to use. This is required in the industry.